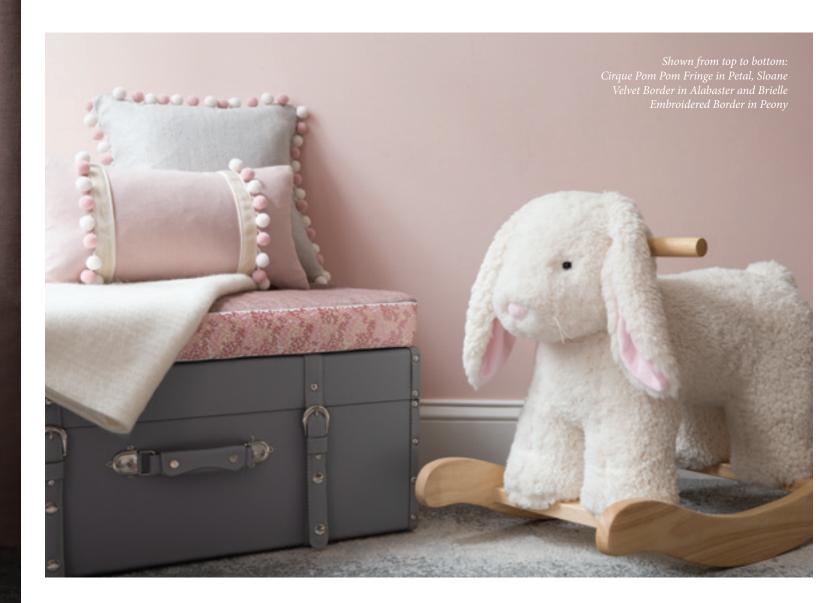

## TF-58059 1.5" (38mm)

Cirque Pom Pom Fringe

Available in: Morning Glory, Meadow, Zebra, Pear, Nautical, Coral, Fiesta, Azalea, Cherry, Bluette, Celestial, Damask, Petal, Sorbet, Dragonfly, Chalk, Confetti, Silver Birch, Pumice, Peacock

### BT-58055 1" (25mm)

1" Sloane Velvet Border Available in: Alabaster, Blush, Blossom, Fog, Water, Lemongrass

**Elise Border** is an ivory linen border with embroidered garlands using satin stiches and hand-tied French knots.

**Brielle Border** takes a pointillist approach in its patterning which subtly transitions from one color to the next and is rendered through embroidery.