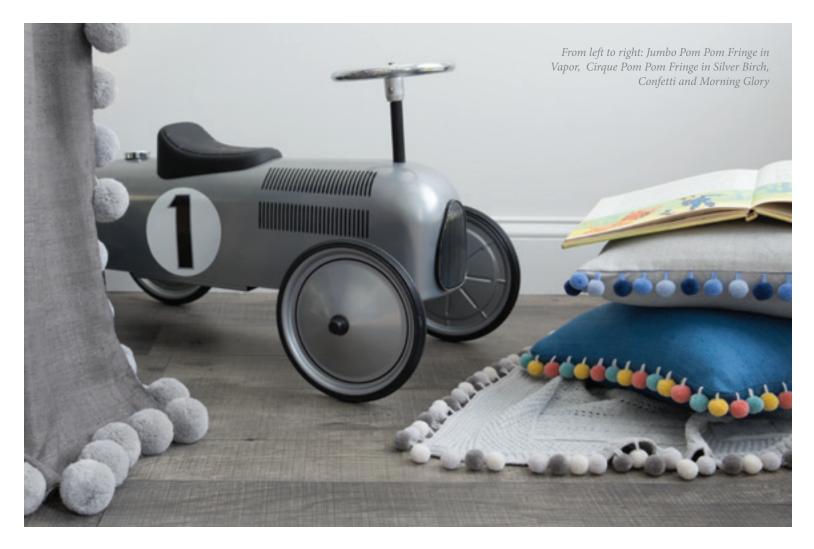

### 985-45494 2" (50mm)

Dolce Pom Pom Fringe

Available in: Piña Colada, Vapor, Blueberry Pie, Whipped Cream

985-56313 3.25" (83mm)

Jumbo Pom Pom Fringe

Available in: Piña Colada, Vapor, Blueberry Pie, Whipped Cream