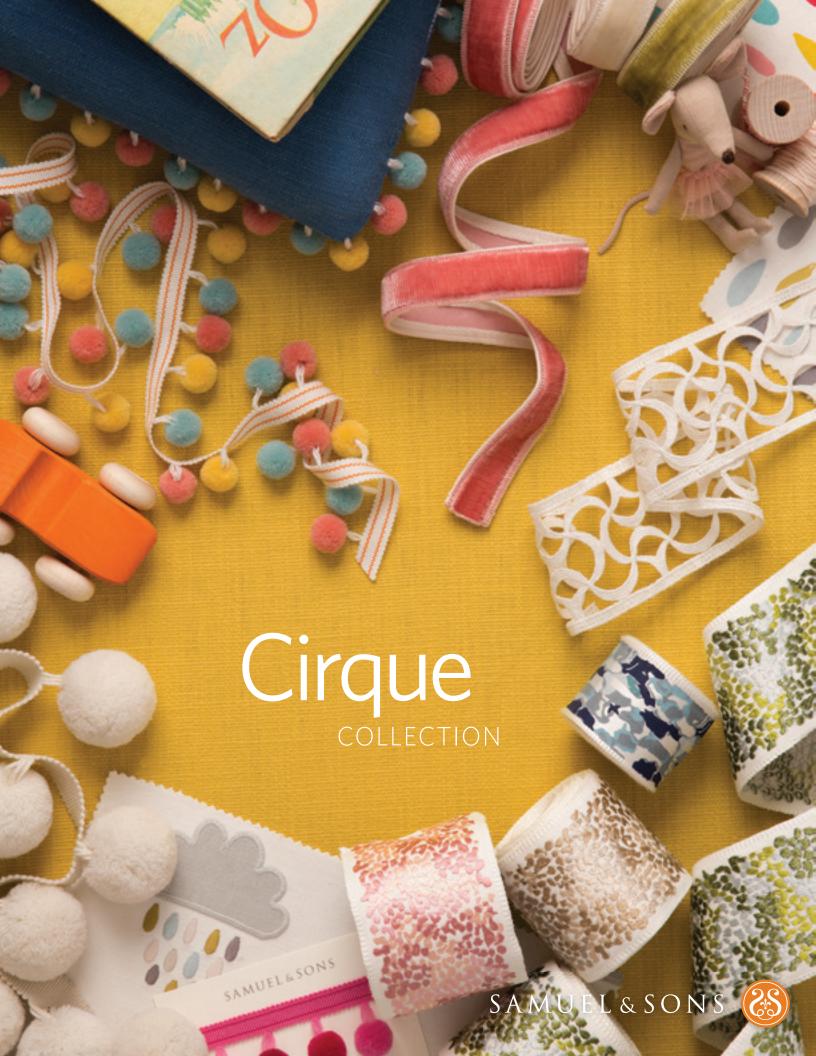

# Cirque is a delightful collection of multi-tonal pom pom fringes, embroidered, appliquéd and hand-printed silk borders.

Expanding upon the selection of pom pom fringes in our Dolce collection, Cirque introduces twenty new multicolor tonal combinations. From the whimsical mixture of bright orange and magenta in Confetti to the fresh greens and aqua in Dragonfly, the Cirque pom pom fringes will enhance children's rooms of all ages around the globe.

Light-hearted yet sophisticated in color combinations and constructions, **Cirque** is a collection suitable in a multitude of applications in an aesthetic for all ages.

"Cirque's painterly approach to color is portrayed through hand embroidery, hand-tied pom poms and hand-block printing."