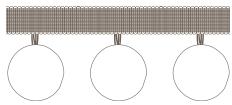

## TF-58059 1.5" (38mm)

Cirque Pom Pom Fringe

Available in: Morning Glory, Meadow, Zebra, Pear, Nautical, Coral, Fiesta, Azalea, Cherry, Bluette, Celestial, Damask, Petal, Sorbet, Dragonfly, Chalk, Confetti, Silver Birch, Pumice, Peacock

### 985-45494 2" (50mm)

Dolce Pom Pom Fringe

Available in: Piña Colada, Vapor, Blueberry Pie, Whipped Cream

985-56313 3.25" (83mm)

Jumbo Pom Pom Fringe

Available in: Piña Colada, Vapor, Blueberry Pie, Whipped Cream