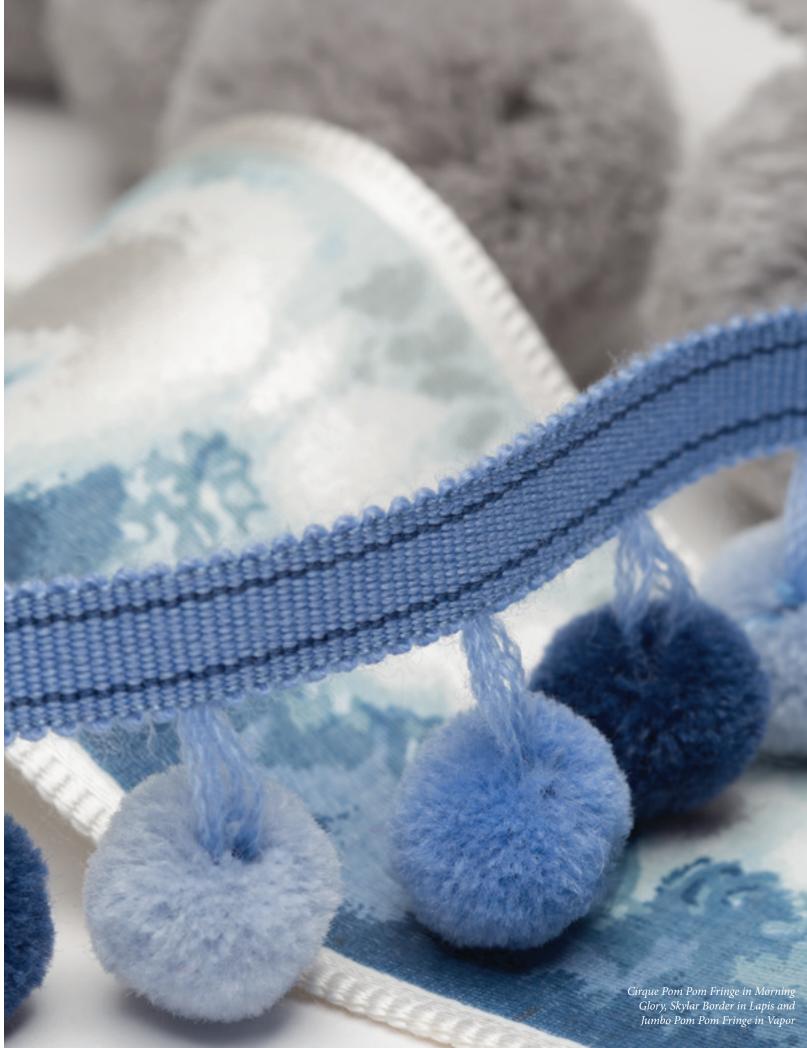

## TF-58059 1.5" (38mm)

Cirque Pom Pom Fringe

Available in: Morning Glory, Meadow, Zebra, Pear, Nautical, Coral, Fiesta, Azalea, Cherry, Bluette, Celestial, Damask, Petal, Sorbet, Dragonfly, Chalk, Confetti, Silver Birch, Pumice, Peacock

# Cirque Collection

BT-58057 2" (50mm) Celeste Border

Available in: Bisque, Pink Opal, Marine

BT-58056 3" (76mm) Skylar Border Available in: Fog, Lapis

BT-58046 2" (51mm)

Brielle Embroidered Border

Available in: Peony, Sand, Pebble, Morning Glory, Lapis, Meadow