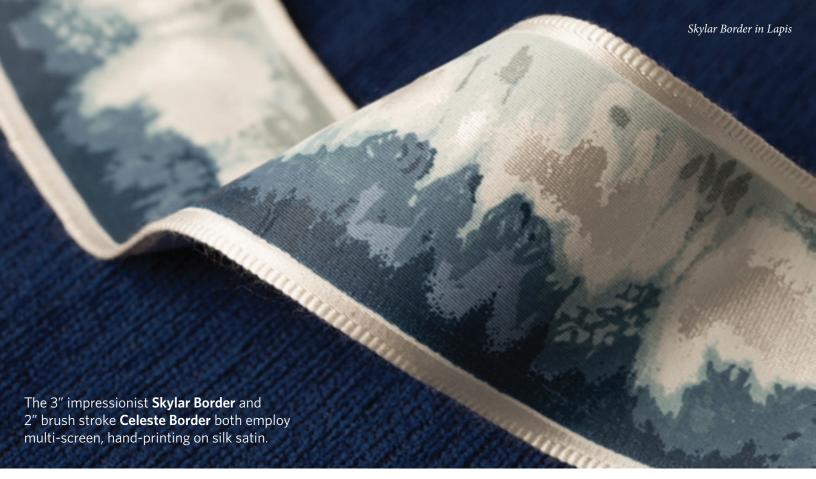

# Cirque Collection

BT-58057 2" (50mm) Celeste Border

Available in: Bisque, Pink Opal, Marine

BT-58056 3" (76mm) Skylar Border Available in: Fog, Lapis

BT-58046 2" (51mm)

Brielle Embroidered Border

Available in: Peony, Sand, Pebble, Morning Glory, Lapis, Meadow