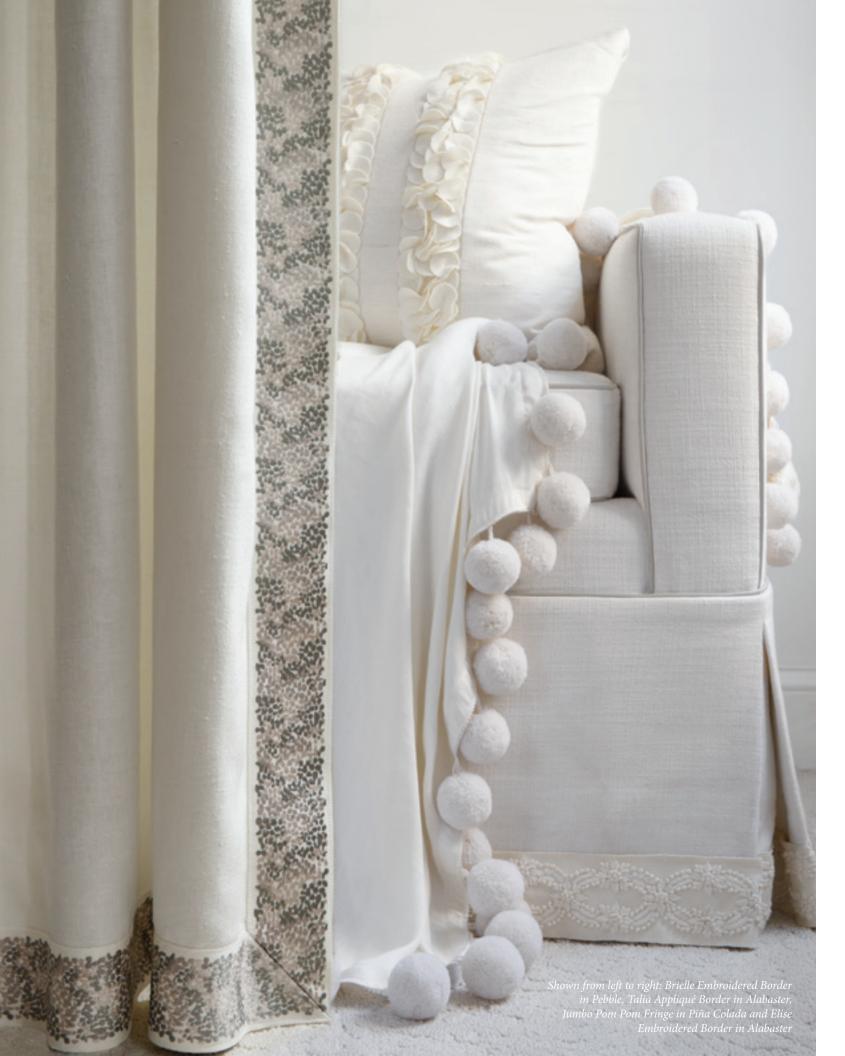

**Elise Border** is an ivory linen border with embroidered garlands using satin stiches and hand-tied French knots.

**Brielle Border** takes a pointillist approach in its patterning which subtly transitions from one color to the next and is rendered through embroidery.

### 985-45494 2" (50mm)

Dolce Pom Pom Fringe

Available in: Piña Colada, Vapor, Blueberry Pie, Whipped Cream

985-56313 3.25" (83mm)

Jumbo Pom Pom Fringe

Available in: Piña Colada, Vapor, Blueberry Pie, Whipped Cream

BT-58052 2.83" (72mm) Aubree Lace Border Available in: Alabaster, Petal, Pearl

BT-58060 3" (76mm)
Talia Appliqué Border
Available in: Alabaster, Fog

BT-58053 3" (76mm) Elise Embroidered Border Available in: Alabaster