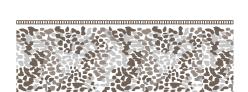

# Cirque Collection

BT-58057 2" (50mm) Celeste Border

Available in: Bisque, Pink Opal, Marine

BT-58056 3" (76mm) Skylar Border Available in: Fog, Lapis

BT-58046 2" (51mm)

Brielle Embroidered Border

Available in: Peony, Sand, Pebble, Morning Glory, Lapis, Meadow