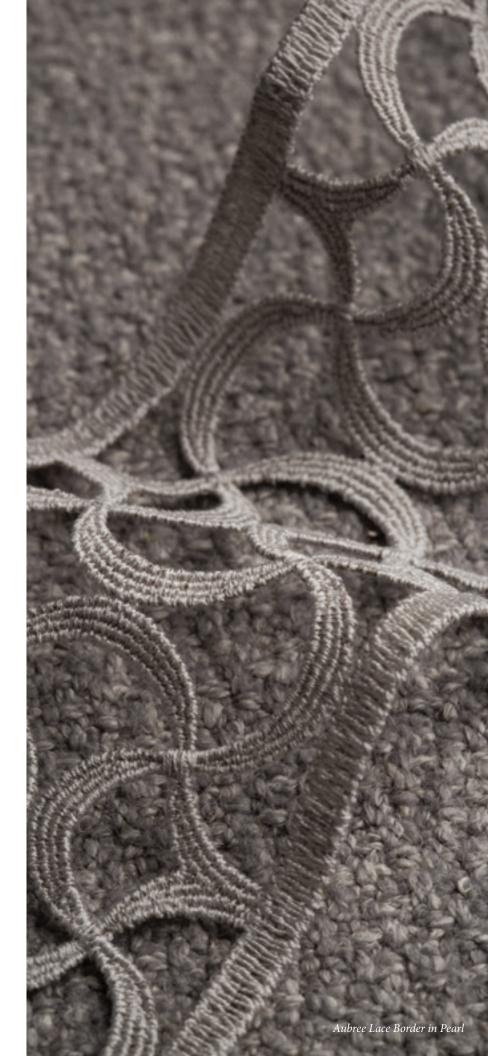

**Aubree Border** uses a fine linen lace construction to depict its transitional serpentine pattern.

BT-58052 2.83" (72mm) Aubree Lace Border Available in: Alabaster, Petal, Pearl

BT-58060 3" (76mm)
Talia Appliqué Border
Available in: Alabaster, Fog

BT-58053 3" (76mm) Elise Embroidered Border Available in: Alabaster