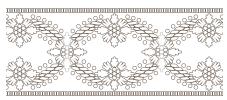

**Elise Border** is an ivory linen border with embroidered garlands using satin stiches and hand-tied French knots.

**Brielle Border** takes a pointillist approach in its patterning which subtly transitions from one color to the next and is rendered through embroidery.

BT-58052 2.83" (72mm) Aubree Lace Border Available in: Alabaster, Petal, Pearl

BT-58060 3" (76mm)
Talia Appliqué Border
Available in: Alabaster, Fog

BT-58053 3" (76mm) Elise Embroidered Border Available in: Alabaster